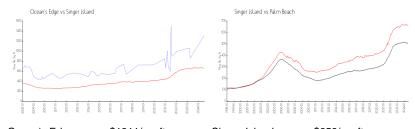

## **Market Information**

Ocean's Edge: \$1311/sq. ft. Singer Island: \$659/sq. ft. Singer Island: \$471/sq. ft. Palm Beach: \$471/sq. ft.