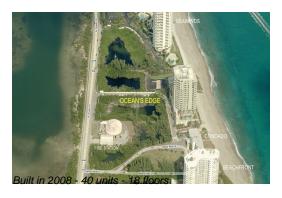

### **Building Information**

Number of units: 40
Number of active listings for rent: 1
Number of active listings for sale: 1
Building inventory for sale: 2%
Number of sales over the last 12 months: 0
Number of sales over the last 6 months: 0
Number of sales over the last 3 months: 0