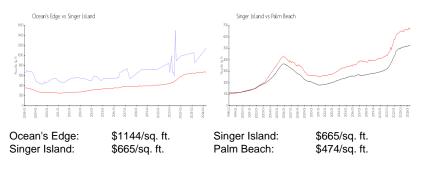

## **Market Information**

## **Inventory for Sale**

| Ocean's Edge  | 3% |
|---------------|----|
| Singer Island | 4% |
| Palm Beach    | 3% |

## Avg. Time to Close Over Last 12 Months

| Ocean's Edge  | n/a     |
|---------------|---------|
| Singer Island | 82 days |
| Palm Beach    | 57 days |