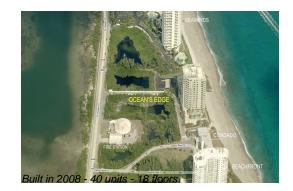

## **Building Information**

| Number of units:                         | 40 |
|------------------------------------------|----|
| Number of active listings for rent:      | 1  |
| Number of active listings for sale:      | 1  |
| Building inventory for sale:             | 2% |
| Number of sales over the last 12 months: | 1  |
| Number of sales over the last 6 months:  | 0  |
| Number of sales over the last 3 months:  | 0  |
|                                          |    |

## **Building Association Information**

Ocean Edge At Singer Island 5050 N Ocean Dr Riviera Beach, FL33404 (561) 881-9510