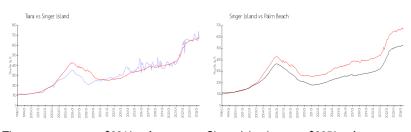

#### **Market Information**

Tiara: \$681/sq. ft. Singer Island: \$665/sq. ft. Singer Island: \$474/sq. ft.