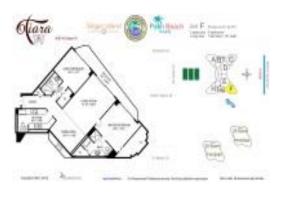

## Unit 41-F - Tiara

41-F - 3000 N Ocean Dr, Singer Island, FL, Palm Beach 33404

View: Intracoastal,Ocean

 List Price:
 \$1,250,000

 List PPSF:
 \$702

 Valuated Price:
 \$1,275,000

 Valuated PPSF:
 \$786

The above valuated price is a baseline figure that does not take into account any specific renovation, upgrade, split, merge, or deterioration of the unit.