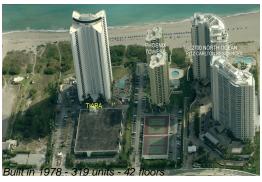

## **Building Information**

Number of units: 319
Number of active listings for rent: 37
Number of active listings for sale: 10
Building inventory for sale: 3%
Number of sales over the last 12 months: 13
Number of sales over the last 6 months: 10
Number of sales over the last 3 months: 7

## **Building Association Information**

Tiara Condominium Associates Inc 3000 N Ocean Drive Riviera Beach, FL33404-3268 (561) 845-7755

http://www.tiaraoffice.com/contacts