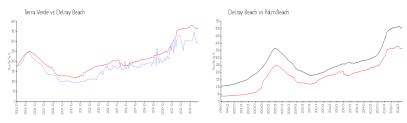

#### **Market Information**

Tierra Verde: \$286/sq. ft. Delray Beach: \$366/sq. ft.

Delray Beach: \$366/sq. ft. Palm Beach: \$472/sq. ft.