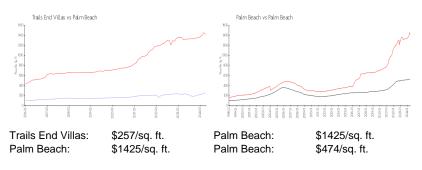

#### **Inventory for Sale**

| Trails End Villas | 3% |
|-------------------|----|
| Palm Beach        | 2% |
| Palm Beach        | 3% |

#### Avg. Time to Close Over Last 12 Months

| Trails End Villas | 26 days |
|-------------------|---------|
| Palm Beach        | 83 days |
| Palm Beach        | 58 days |