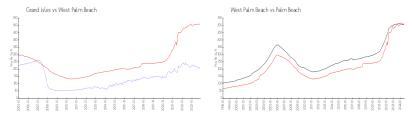

#### **Market Information**

Grand Isles: \$211/sq. ft. West Palm Beach: \$509/sq. ft. West Palm Beach: \$472/sq. ft.