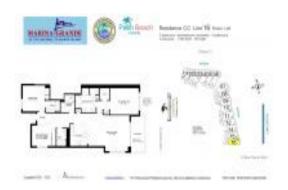

### Unit 1716 - Marina Grande

1716 - 2640 Lake Shore Dr, Riviera Beach, FL, Palm Beach 33404

View: Intracoastal,Ocean

 Rental Price:
 \$8,000

 List PPSF:
 \$4

 Valuated Price:
 \$724,000

 Valuated PPSF:
 \$439

The above valuated price is a baseline figure that does not take into account any specific renovation, upgrade, split, merge, or deterioration of the unit.