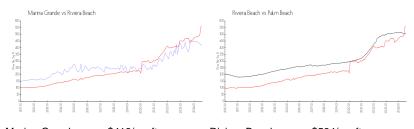

# **Market Information**

Marina Grande: \$418/sq. ft. Riviera Beach: \$564/sq. ft. Palm Beach: \$471/sq. ft.