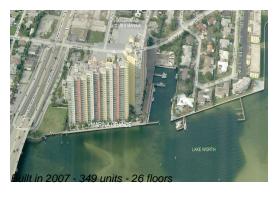

## **Building Information**

Number of units: 349
Number of active listings for rent: 28
Number of active listings for sale: 20
Building inventory for sale: 5%
Number of sales over the last 12 months: 14
Number of sales over the last 6 months: 5
Number of sales over the last 3 months: 1