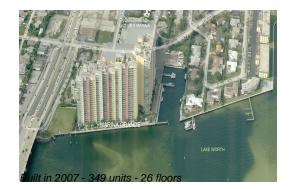

# **Building Information**

| Number of units:                         | 349 |
|------------------------------------------|-----|
| Number of active listings for rent:      | 28  |
| Number of active listings for sale:      | 16  |
| Building inventory for sale:             | 4%  |
| Number of sales over the last 12 months: | 15  |
| Number of sales over the last 6 months:  | 7   |
| Number of sales over the last 3 months:  | 4   |
|                                          |     |

# **Building Association Information**

Marina Grande 2650 Lake Shore Drive # 106 Riviera Beach, FL33404 (561) 842-1699