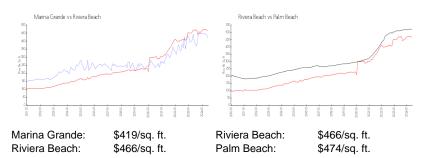

#### **Market Information**

#### **Inventory for Sale**

| Marina Grande | 5% |
|---------------|----|
| Riviera Beach | 3% |
| Palm Beach    | 3% |