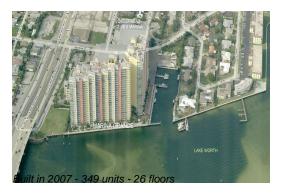

# **Building Information**

Number of units: 349
Number of active listings for rent: 28
Number of active listings for sale: 18
Building inventory for sale: 5%
Number of sales over the last 12 months: 17
Number of sales over the last 6 months: 7
Number of sales over the last 3 months: 4