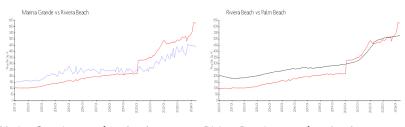

#### Market Information

Marina Grande: \$437/sq. ft. Riviera Beach: \$627/sq. ft. Riviera Beach: \$437/sq. ft. Palm Beach: \$474/sq. ft.