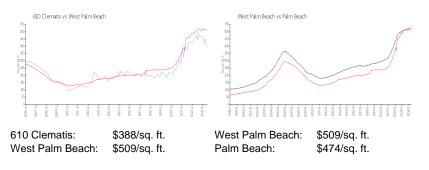

### **Market Information**

610 Clematis6%West Palm Beach3%

## Avg. Time to Close Over Last 12 Months

| 610 Clematis    | 60 days |
|-----------------|---------|
| West Palm Beach | 53 days |
| Palm Beach      | 57 days |