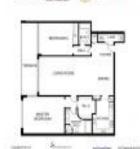

#### **Unit Information**

| MLS Number:     | RX-10991599                    |
|-----------------|--------------------------------|
|                 |                                |
| Status:         | Active                         |
| Size:           | 1,640 Sq ft.                   |
| Bedrooms:       | 2                              |
| Full Bathrooms: | 2                              |
| Half Bathrooms: | 0                              |
| Parking Spaces: | Garage - Building, Guest, Open |
| View:           | Garden,Intracoastal            |
| Rental Price:   | \$7,000                        |
| List PPSF:      | \$4                            |
| Valuated Price: | \$597,000                      |
| Valuated PPSF:  | \$404                          |