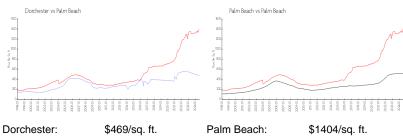

#### **Market Information**

Palm Beach:

\$1404/sq. ft. Palm Beach: \$476/sq. ft.