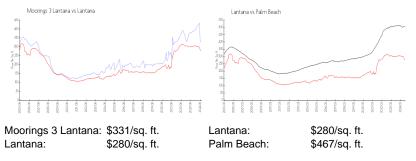

#### **Market Information**

| Moorings 3 Lantana | 4% |
|--------------------|----|
| Lantana            | 5% |
| Palm Beach         | 3% |