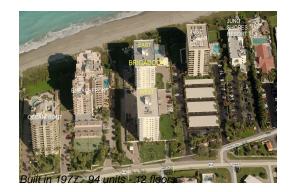

# **Building Information**

| Number of units:                         | 94  |
|------------------------------------------|-----|
| Number of active listings for rent:      | 1   |
| Number of active listings for sale:      |     |
| Building inventory for sale:             | 11% |
| Number of sales over the last 12 months: | 10  |
| Number of sales over the last 6 months:  | 4   |
| Number of sales over the last 3 months:  | 1   |
|                                          |     |

## **Building Association Information**

Brigadoon Condominium 500 Ocean Drive Juno Beach, FL33408 (561) 626-9893 BrigadoonOffice@yahoo.com

http://www.brigadooncondo.com/home.asp