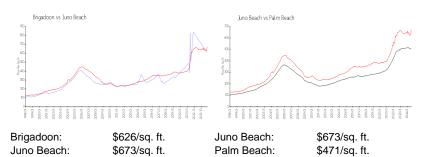

#### **Market Information**

#### **Inventory for Sale**

| Brigadoon  | 12% |
|------------|-----|
| Juno Beach | 2%  |
| Palm Beach | 3%  |