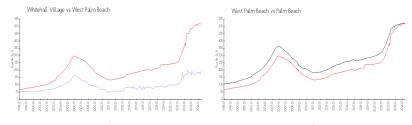

#### **Market Information**

Whitehall Village: \$162/sq. ft. West Palm Beach: \$516/sq. ft. West Palm Beach: \$474/sq. ft.