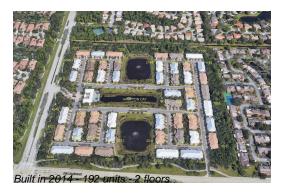

# **Building Information**

Number of units:192Number of active listings for rent:0Number of active listings for sale:12Building inventory for sale:6%Number of sales over the last 12 months:10Number of sales over the last 6 months:4Number of sales over the last 3 months:3