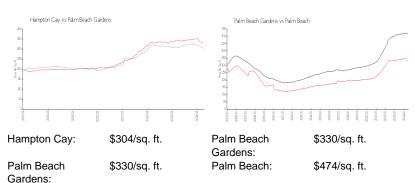

## **Market Information**

## **Inventory for Sale**

Hampton Cay 6%
Palm Beach Gardens 3%
Palm Beach 3%

## Avg. Time to Close Over Last 12 Months

Hampton Cay 68 days
Palm Beach Gardens 49 days
Palm Beach 58 days