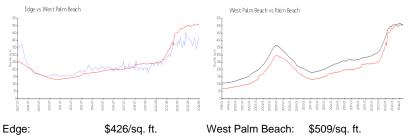

## **Market Information**

| West Palm Roach: \$500/cg ft Palm Roach: \$471/cg ft | Euge:            | \$4∠6/SQ. Π.  | west Paim beach. | \$009/sq. π.  |
|------------------------------------------------------|------------------|---------------|------------------|---------------|
|                                                      | West Palm Beach: | \$509/sq. ft. | Palm Beach:      | \$471/sq. ft. |