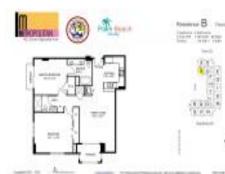

# Unit 3-B - Metropolitan

3-B - 403 S Sapodilla Av, West Palm Beach, FL, Palm Beach 33401

## **Unit Information**

| MLS Number:                                                                                  | RX-10991696                                         |
|----------------------------------------------------------------------------------------------|-----------------------------------------------------|
| Status:                                                                                      | Active                                              |
| Size:                                                                                        | 1,130 Sq ft.                                        |
| Bedrooms:                                                                                    | 2                                                   |
| Full Bathrooms:                                                                              | 2                                                   |
| Half Bathrooms:                                                                              | 0                                                   |
| Parking Spaces:<br>View:<br>Rental Price:<br>List PPSF:<br>Valuated Price:<br>Valuated PPSF: | City,Garden<br>\$2,825<br>\$3<br>\$466,000<br>\$438 |