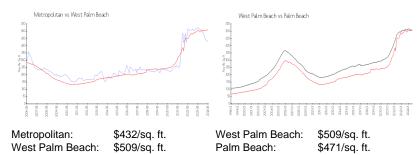

#### **Market Information**

#### Inventory for Sale

| Metropolitan    | 8% |
|-----------------|----|
| West Palm Beach | 4% |
| Palm Beach      | 3% |

### Avg. Time to Close Over Last 12 Months

| Metropolitan    | 86 days |
|-----------------|---------|
| West Palm Beach | 56 days |
| Palm Beach      | 58 days |