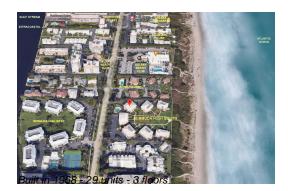

#### **Building Information**

| Number of units:                         | 29 |
|------------------------------------------|----|
| Number of active listings for rent:      | 0  |
| Number of active listings for sale:      | 2  |
| Building inventory for sale:             | 6% |
| Number of sales over the last 12 months: | 0  |
| Number of sales over the last 6 months:  | 0  |
| Number of sales over the last 3 months:  | 0  |

## **Building Association Information**

Bermuda High Condominium 2075 S Ocean Blvd, Delray Beach, FL 33483