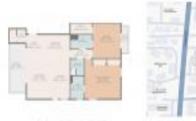

# **Unit Information**

| MLS Number:              | RX-10991726       |
|--------------------------|-------------------|
| Status:                  | Active            |
| Size:                    | 1,254 Sq ft.      |
| Bedrooms:                | 2                 |
| Full Bathrooms:          | 2                 |
| Half Bathrooms:          | 0                 |
| Parking Spaces:<br>View: | Garage - Building |
| Rental Price:            | \$14,500          |
| List PPSF:               | \$12              |
| Valuated Price:          | \$1,299,000       |
| Valuated PPSF:           | \$1,036           |