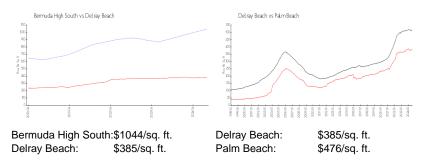

#### **Inventory for Sale**

| Bermuda High South | 7% |
|--------------------|----|
| Delray Beach       | 2% |
| Palm Beach         | 3% |

# Avg. Time to Close Over Last 12 Months

| Bermuda High South | n/a     |
|--------------------|---------|
| Delray Beach       | 55 days |
| Palm Beach         | 59 days |

Burna CO-14get Bautte