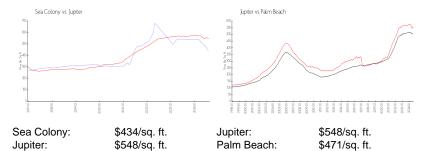

#### **Inventory for Sale**

Sea Colony 2% Jupiter 3% Palm Beach 3%

## Avg. Time to Close Over Last 12 Months

Sea Colony 60 days Jupiter 67 days Palm Beach 58 days