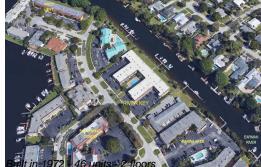

# Unit 119 - River Key

119 - 342 Southwind Dr, North Palm Beach, FL, Palm Beach 33408

#### **Building Information**

| Number of units:                         | 46 |
|------------------------------------------|----|
| Number of active listings for rent:      | 0  |
| Number of active listings for sale:      | 0  |
| Building inventory for sale:             | 0% |
| Number of sales over the last 12 months: | 2  |
| Number of sales over the last 6 months:  | 0  |
| Number of sales over the last 3 months:  | 0  |