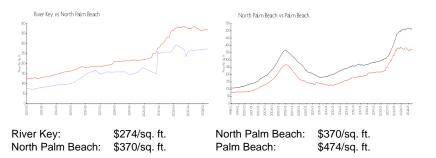

aluated Price:        | \$207,000             |
| Valuated PPSF:         | \$287                 |

The above valuated price is a baseline figure that does not take into account any specific renovation, upgrade, split, merge, or deterioration of the unit.

#### **Building Information**

| Number of units:                         | 46 |
|------------------------------------------|----|
| Number of active listings for rent:      | 0  |
| Number of active listings for sale:      | 0  |
| Building inventory for sale:             | 0% |
| Number of sales over the last 12 months: | 2  |
| Number of sales over the last 6 months:  | 0  |
| Number of sales over the last 3 months:  | 0  |

## **Building Association Information**

Managed by GRS

https://www.grsmgt.com/

#### **Market Information**



#### **Inventory for Sale**

| River Key        | 0% |
|------------------|----|
| North Palm Beach | 4% |
| Palm Beach       | 3% |

## Avg. Time to Close Over Last 12 Months

| River Key        | 67 days |
|------------------|---------|
| North Palm Beach | 70 days |
| Palm Beach       | 59 days |