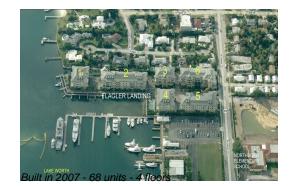

# **Building Information**

| Number of units:                                                                                                    | 68            |
|---------------------------------------------------------------------------------------------------------------------|---------------|
| Number of active listings for rent:                                                                                 | 0             |
| Number of active listings for sale:                                                                                 | 6             |
| Building inventory for sale:                                                                                        | 8%            |
| Number of sales over the last 12 months:                                                                            | 10            |
| Number of sales over the last 6 months:                                                                             | 3             |
| Number of sales over the last 3 months:                                                                             | 1             |
| Building inventory for sale:<br>Number of sales over the last 12 months:<br>Number of sales over the last 6 months: | 8%<br>10<br>3 |

## **Building Association Information**

Flagler Landing Condominium Association, Inc 325 Clematis Street # 100p West Palm Beach, FL33401 (561) 882-4450