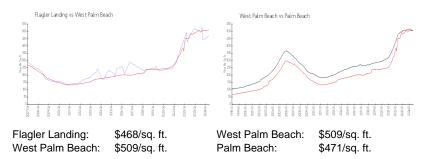

## **Market Information**

#### Inventory for Sale

| Flagler Landing | 9% |
|-----------------|----|
| West Palm Beach | 4% |
| Palm Beach      | 3% |

# Avg. Time to Close Over Last 12 Months

| Flagler Landing | 45 days |
|-----------------|---------|
| West Palm Beach | 56 days |
| Palm Beach      | 59 days |