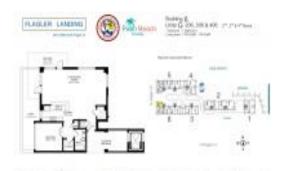

# Unit 6-406 - Flagler Landing

6-406 - 3910 N Flagler Dr, West Palm Beach, FL, Palm Beach 33407

#### **Unit Information**

| MLS Number:<br>Status:<br>Size:<br>Bedrooms:<br>Full Bathrooms:<br>Half Bathrooms: | RX-10991751<br>Pending<br>1,078 Sq ft.<br>1<br>0 |
|------------------------------------------------------------------------------------|--------------------------------------------------|
| Parking Spaces:<br>View:                                                           | Garage - Building                                |
| Rental Price:<br>List PPSF:<br>Valuated Price:<br>Valuated PPSF:                   | \$2,800<br>\$3<br>\$390,000<br>\$362             |