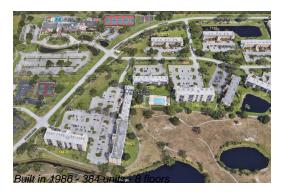

### **Building Information**

Number of units: 384
Number of active listings for rent: 0
Number of active listings for sale: 11
Building inventory for sale: 2%
Number of sales over the last 12 months: 18
Number of sales over the last 6 months: 13
Number of sales over the last 3 months: 3