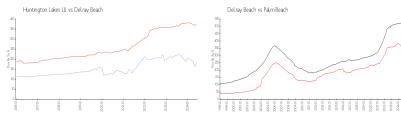

#### **Market Information**

Huntington Lakes III: \$186/sq. ft. Delray Beach: \$372/sq. ft. Delray Beach: \$474/sq. ft.