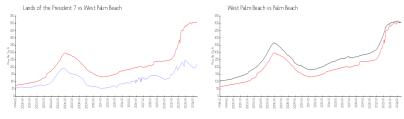

## **Market Information**

Lands of the \$220/sq. ft. West Palm Beach: \$509/sq. ft.

President 7:

West Palm Beach: \$509/sq. ft. Palm Beach: \$471/sq. ft.

### **Inventory for Sale**

Lands of the President 713%West Palm Beach4%Palm Beach3%

# Avg. Time to Close Over Last 12 Months

Lands of the President 7 56 days West Palm Beach 56 days Palm Beach 59 days