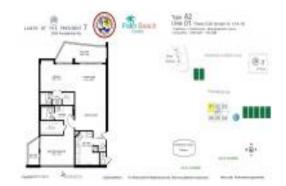

#### **Unit Information**

 MLS Number:
 RX-10991800

 Status:
 Active

 Size:
 1,206 Sq ft.

Bedrooms: 2 Full Bathrooms: 2 Half Bathrooms: 0

Parking Spaces: Assigned

View:

 Rental Price:
 \$2,000

 List PPSF:
 \$2

 Valuated Price:
 \$274,000

 Valuated PPSF:
 \$212

The above valuated price is a baseline figure that does not take into account any specific renovation, upgrade, split, merge, or deterioration of the unit.