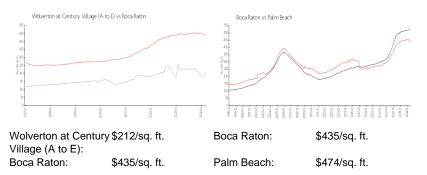

# **Inventory for Sale**

Wolverton at Century Village (A to E)4%Boca Raton3%

# Avg. Time to Close Over Last 12 Months

| Wolverton at Century Village (A to E) | 52 days |
|---------------------------------------|---------|
| Boca Raton                            | 59 days |
| Palm Beach                            | 58 days |