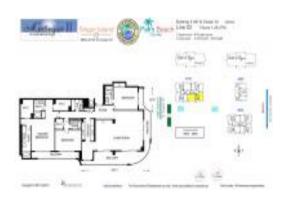

## Unit 4100 N OCEAN DR # 402 - Martinique II

4100 N OCEAN DR # 402 - 4000 N Ocean Dr, Singer Island, FL, Palm Beach 33404

### **Building Information**

Number of units: 220
Number of active listings for rent: 14
Number of active listings for sale: 13
Building inventory for sale: 5%
Number of sales over the last 12 months: 16
Number of sales over the last 6 months: 5
Number of sales over the last 3 months: 3