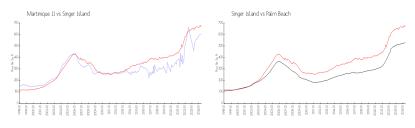

## Unit 4100 N OCEAN DR # 402 - Martinique II

4100 N OCEAN DR # 402 - 4000 N Ocean Dr, Singer Island, FL, Palm Beach 33404

#### **Unit Information**

 MLS Number:
 RX-10991829

 Status:
 Active

 Size:
 2,478 Sq ft.

 Bedrooms:
 3

Bedrooms: 3
Full Bathrooms: 4
Half Bathrooms: 1

Parking Spaces: 2+ Spaces, Garage - Building

 View:
 Ocean,Pool