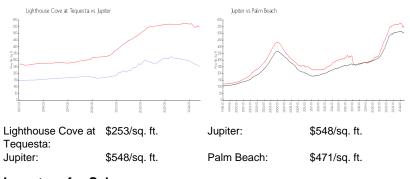

#### Inventory for Sale

| Lighthouse Cove at Tequesta | 3% |
|-----------------------------|----|
| Jupiter                     | 3% |
| Palm Beach                  | 3% |

## Avg. Time to Close Over Last 12 Months

| Lighthouse Cove at Tequesta | 52 days |
|-----------------------------|---------|
| Jupiter                     | 67 days |
| Palm Beach                  | 58 days |