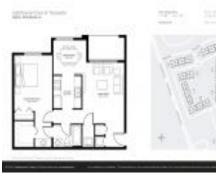

# Unit 254 Village Blvd # 4303 - Lighthouse Cove at Tequesta

254 Village Blvd # 4303 - 236 Village Blvd, Jupiter, FL, Palm Beach 33469

## **Unit Information**

| MLS Number:<br>Status:<br>Size:<br>Bedrooms:<br>Full Bathrooms: | RX-10991845<br>Active<br>867 Sq ft.<br>1<br>1 |
|-----------------------------------------------------------------|-----------------------------------------------|
| Half Bathrooms:                                                 | 0                                             |
| Parking Spaces:<br>View:                                        | Assigned,Guest                                |
| Rental Price:                                                   | \$2,100                                       |
| List PPSF:                                                      | \$2                                           |
| Valuated Price:                                                 | \$222,000                                     |
| Valuated PPSF:                                                  | \$256                                         |