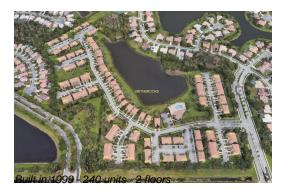

# **Building Information**

Number of units: 240
Number of active listings for rent: 0
Number of active listings for sale: 7
Building inventory for sale: 2%
Number of sales over the last 12 months: 7
Number of sales over the last 6 months: 3
Number of sales over the last 3 months: 1