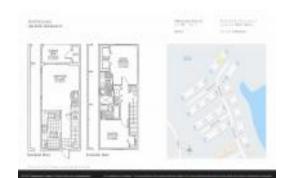

### **Unit Information**

MLS Number: RX-10991859
Status: Withdrawn
Size: 1,216 Sq ft.

Bedrooms: 2
Full Bathrooms: 2
Half Bathrooms: 1

Parking Spaces: 2+ Spaces, Assigned

View:

 List Price:
 \$349,000

 List PPSF:
 \$287