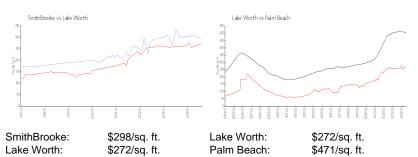

 Valuated Price:
 \$329,000

 Valuated PPSF:
 \$298

The above valuated price is a baseline figure that does not take into account any specific renovation, upgrade, split, merge, or deterioration of the unit.

### **Inventory for Sale**

SmithBrooke 3% Lake Worth 4% Palm Beach 3%