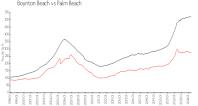

#### **Market Information**

San Raphael: \$263/sq. ft. Boynton Beach: \$270/sq. ft. Palm Beach: \$474/sq. ft.