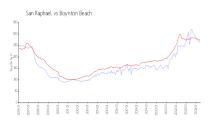

#### **Market Information**

San Raphael: \$263/sq. ft. Boynton Beach: \$270/sq. ft. Palm Beach: \$474/sq. ft.