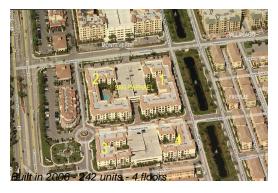

### **Building Information**

Number of units: 242
Number of active listings for rent: 6
Number of active listings for sale: 10
Building inventory for sale: 4%
Number of sales over the last 12 months: 10
Number of sales over the last 6 months: 3
Number of sales over the last 3 months: 2

### **Building Association Information**

San Raphael Condo Assn Inc 3412 Renaissance Way Boynton Beach, FL33426-8235 (954) 426-0151