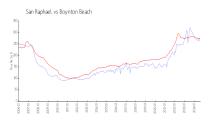

#### **Market Information**

San Raphael: \$261/sq. ft. Boynton Beach: \$271/sq. ft. Boynton Beach: \$271/sq. ft. Palm Beach: \$474/sq. ft.