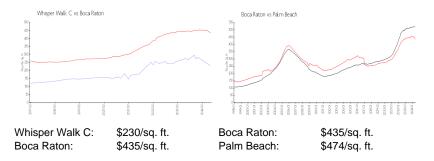

### **Inventory for Sale**

| Whisper Walk C | 0% |
|----------------|----|
| Boca Raton     | 3% |
| Palm Beach     | 3% |

# Avg. Time to Close Over Last 12 Months

| Whisper Walk C | 92 days |
|----------------|---------|
| Boca Raton     | 59 days |
| Palm Beach     | 58 days |