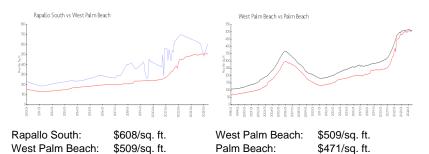

#### **Market Information**

| Rapallo South   | 11% |
|-----------------|-----|
| West Palm Beach | 4%  |
| Palm Beach      | 3%  |

# Avg. Time to Close Over Last 12 Months

| Rapallo South   | 40 days |
|-----------------|---------|
| West Palm Beach | 56 days |
| Palm Beach      | 58 days |