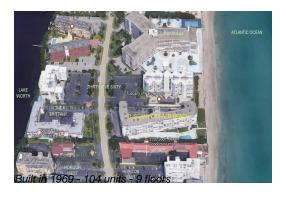

# Unit 907 - Tuscany of Palm Beach

907 - 3570 S Ocean Blvd, South Palm Beach, FL, Palm Beach 33480

#### **Building Information**

Number of units: 104
Number of active listings for rent: 0
Number of active listings for sale: 3
Building inventory for sale: 2%
Number of sales over the last 12 months: 3
Number of sales over the last 6 months: 2
Number of sales over the last 3 months: 0