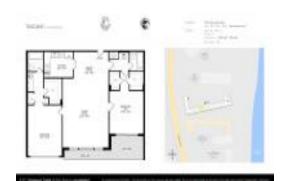

# Unit 907 - Tuscany of Palm Beach

907 - 3570 S Ocean Blvd, South Palm Beach, FL, Palm Beach 33480

#### **Unit Information**

 MLS Number:
 RX-10991982

 Status:
 Active

 Size:
 1,140 Sq ft.

 Bedrooms:
 2

Full Bathrooms: 2 0 Half Bathrooms: Parking Spaces: Open . Ocean,Pool View: Rental Price: \$6,000 List PPSF: \$5 Valuated Price: \$551,000 Valuated PPSF: \$483