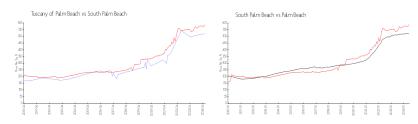

#### **Market Information**

Tuscany of Palm \$520/sq. ft. South Palm Beach: \$588/sq. ft.

Beach:

South Palm Beach: \$588/sq. ft. Palm Beach: \$474/sq. ft.

## **Inventory for Sale**

Tuscany of Palm Beach3%South Palm Beach5%Palm Beach3%

## Avg. Time to Close Over Last 12 Months

Tuscany of Palm Beach 101 days South Palm Beach 74 days Palm Beach 58 days