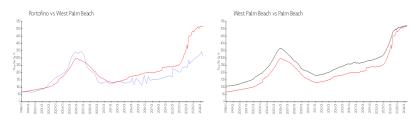

#### **Market Information**

Portofino: \$309/sq. ft. West Palm Beach: \$516/sq. ft. West Palm Beach: \$474/sq. ft.