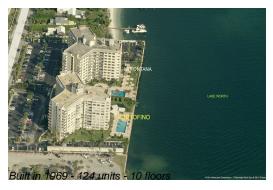

### **Building Information**

Number of units: 124
Number of active listings for rent: 0
Number of active listings for sale: 8
Building inventory for sale: 6%
Number of sales over the last 12 months: 9
Number of sales over the last 6 months: 7
Number of sales over the last 3 months: 2

### **Building Association Information**

Portofino Condominium Apartments 2600 N Flagler Dr, West Palm Beach, FL 33407 (561) 655-3391