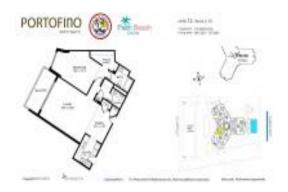

# Unit 512 - Portofino

512 - 2600 N Flagler Dr, West Palm Beach, FL, Palm Beach 33407

#### **Unit Information**

 MLS Number:
 RX-10992002

 Status:
 Active

 Size:
 950 Sq ft.

 Bedrooms:
 1

 Full Bathrooms:
 1

Full Bathrooms: 11
Half Bathrooms: 12

Parking Spaces: Assigned, Guest, Vehicle Restrictions

 View:
 \$199,900

 List Price:
 \$199,900

 List PPSF:
 \$210

 Valuated Price:
 \$239,000

 Valuated PPSF:
 \$267

The above valuated price is a baseline figure that does not take into account any specific renovation, upgrade, split, merge, or deterioration of the unit.