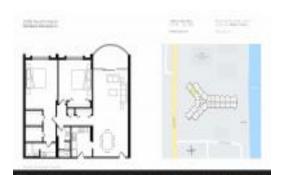

# Unit 315 - 2295 South Ocean

315 - 2295 S Ocean Blvd, Palm Beach, FL, Palm Beach 33480

Number of units: 192
Number of active listings for rent: 0
Number of active listings for sale: 5
Building inventory for sale: 2%
Number of sales over the last 12 months: 5
Number of sales over the last 6 months: 3
Number of sales over the last 3 months: 3