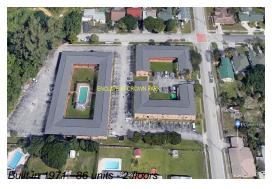

### **Building Information**

Number of units: 86
Number of active listings for rent: 0
Number of active listings for sale: 8
Building inventory for sale: 9%
Number of sales over the last 12 months: 5
Number of sales over the last 6 months: 4
Number of sales over the last 3 months: 2