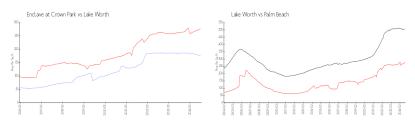

#### **Market Information**

Enclave at Crown \$176/sq. ft. Lake Worth: \$277/sq. ft. Park:
Lake Worth: \$277/sq. ft. Palm Beach: \$467/sq. ft.