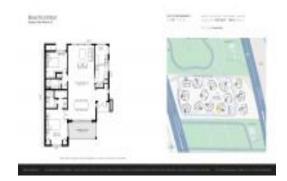

# Unit H-102 - Beachcomber

H-102 - 4161 S US Hwy 1, Jupiter, FL, Palm Beach 33477

### **Unit Information**

MLS Number: RX-10992194 Status: Active Size: 1,700 Sq ft. Bedrooms: 3

Full Bathrooms: 3 0 Half Bathrooms:

Parking Spaces:

View:

Rental Price: \$10,000 List PPSF: \$6 Valuated Price: \$1,186,000 Valuated PPSF: \$698