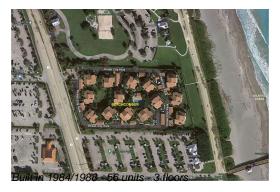

## **Building Information**

Number of units: 56 Number of active listings for rent: 0 Number of active listings for sale: 2 Building inventory for sale: 3% Number of sales over the last 12 months: Number of sales over the last 6 months: Number of sales over the last 3 months: