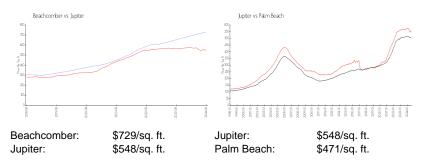

## **Inventory for Sale**

Beachcomber 4% Jupiter 3% Palm Beach 3%

# Avg. Time to Close Over Last 12 Months

9 days Beachcomber Jupiter 67 days Palm Beach 58 days