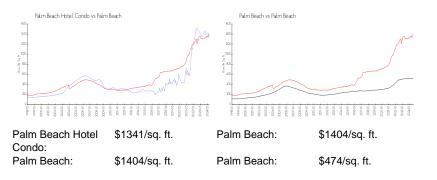

lding Information**

#### **Building Association Information**

Palm Beach Hotel Condominium 235 Sunrise Avenue Palm Beach, FL33480 Phone: (561) 659-7665 Fax: (561) 659-0454 Email: info@palmbeachhotelcondominium.com

http://www.palmbeachhotelcondominium.com/

#### **Recent Sales**

| Unit # | Size      | Closing Date | Sale Price | PPSF    |
|--------|-----------|--------------|------------|---------|
| 2032   | 271 sq ft | May 2024     | \$385,000  | \$1,421 |
| 3050   | 271 sq ft | May 2024     | \$350,000  | \$1,292 |
| 3009   | 389 sq ft | Feb 2024     | \$489,000  | \$1,257 |
| 2017   | 271 sq ft | Feb 2024     | \$600,000  | \$2,214 |
| 2224   | 389 sq ft | Jan 2024     | \$550,000  | \$1,414 |
| 2044   | 271 sq ft | Jan 2024     | \$375,000  | \$1,384 |

### **Market Information**







## Inventory for Sale

| Palm Beach Hotel Condo | 2% |
|------------------------|----|
| Palm Beach             | 3% |
| Palm Beach             | 3% |

## Avg. Time to Close Over Last 12 Months

| Palm Beach Hotel Condo | 70 days |
|------------------------|---------|
| Palm Beach             | 80 days |
| Palm Beach             | 59 days |