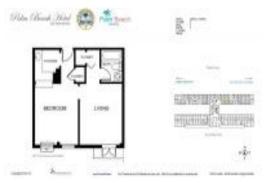

#### **Unit Information**

| MLS Number:     |
|-----------------|
| Status:         |
| Size:           |
| Bedrooms:       |
| Full Bathrooms: |
| Half Bathrooms: |
| Parking Spaces: |
| View:           |
| List Price:     |
| List PPSF:      |
| Valuated Price: |
| Valuated PPSF:  |

RX-10992229 Active 389 Sq ft. 1 1 0 Open City,Garden,Pool \$530,000 \$1,362 \$497,000 \$1,278

The above valuated price is a baseline figure that does not take into account any specific renovation, upgrade, split, merge, or deterioration of the unit.