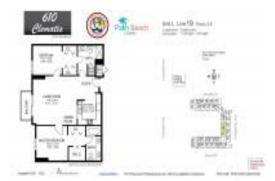

# Unit 819 - 610 Clematis

819 - 610 Clematis St, West Palm Beach, FL, Palm Beach 33401

# **Unit Information**

| MLS Number:     | RX-10992232              |
|-----------------|--------------------------|
| Status:         | Active                   |
| Size:           | 1,130 Sq ft.             |
| Bedrooms:       | 2                        |
| Full Bathrooms: | 2                        |
| Half Bathrooms: | 0                        |
| Parking Spaces: | Assigned, Under Building |
| View:           | City,Pool                |
| List Price:     | \$539,000                |
| List PPSF:      | \$477                    |
| Valuated Price: | \$451,000                |
| Valuated PPSF:  | \$399                    |