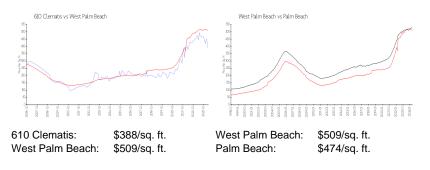

### **Market Information**

610 Clematis6%West Palm Beach3%

# Avg. Time to Close Over Last 12 Months

| 610 Clematis    | 60 days |
|-----------------|---------|
| West Palm Beach | 53 days |
| Palm Beach      | 57 days |