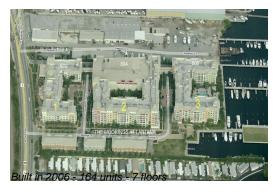

### **Building Information**

Number of units: 164
Number of active listings for rent: 8
Number of active listings for sale: 9
Building inventory for sale: 5%
Number of sales over the last 12 months: 3
Number of sales over the last 6 months: 2
Number of sales over the last 3 months: 1