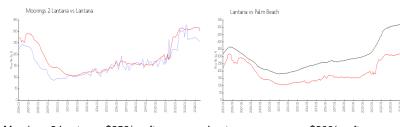

#### **Market Information**

Moorings 2 Lantana: \$256/sq. ft. Lantana: \$300/sq. ft. Lantana: \$300/sq. ft. Palm Beach: \$474/sq. ft.