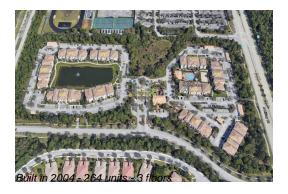

# **Building Information**

Number of units: 264
Number of active listings for rent: 0
Number of active listings for sale: 3
Building inventory for sale: 1%
Number of sales over the last 12 months: 11
Number of sales over the last 6 months: 6
Number of sales over the last 3 months: 2

## **Building Association Information**

Fiore at the Gardens Address: 100 Myrtlewood Dr,

Palm Beach Gardens, FL 33418 Phone: +1 561-776-6262

https://www.fioreatthegardens.com/