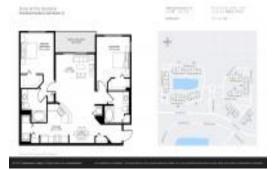

#### **Unit Information**

 MLS Number:
 RX-10992272

 Status:
 Active

 Size:
 1,107 Sq ft.

Bedrooms: 2
Full Bathrooms: 2
Half Bathrooms: 0

Parking Spaces: Assigned, Guest, Vehicle Restrictions

 View:
 Pool

 Rental Price:
 \$2,800