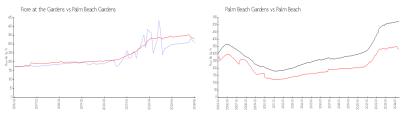

#### **Market Information**

Fiore at the Gardens: \$310/sq. ft.

Palm Beach \$330/sq. ft.

Gardens:

Palm Beach \$330/sq. ft.

Palm Beach: \$474/sq. ft.

Gardens: