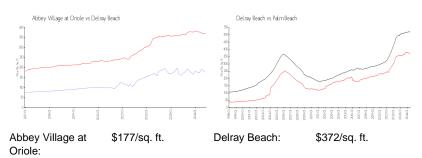

# Unit 23 Abbey Ln # 202 - Abbey Village at **Oriole**

23 Abbey Ln # 202 - 7 Willowbrook Ln, Delray Beach, FL, Palm Beach 33446

#### **Unit Information**

RX-10992293 MLS Number: Status: Active 925 Sq ft. Size: Bedrooms: 2 Full Bathrooms: 2

Half Bathrooms: 0

Parking Spaces: Assigned, Vehicle Restrictions

View:

List Price: \$144,900 List PPSF: \$157 \$164,000 Valuated Price: Valuated PPSF: \$177