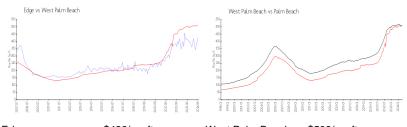

## **Market Information**

Edge: \$426/sq. ft. West Palm Beach: \$509/sq. ft. West Palm Beach: \$509/sq. ft. Palm Beach: \$471/sq. ft.