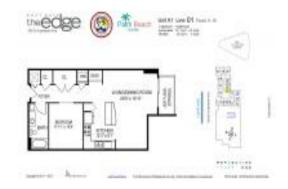

# **Unit 1101 - Edge**

1101 - 300 S Australian Av, West Palm Beach, FL, Palm Beach 33401

#### **Unit Information**

 MLS Number:
 RX-10992304

 Status:
 Closed

 Size:
 779 Sq ft.

 Bedrooms:
 1

Full Bathrooms: 1
Half Bathrooms: 0

Parking Spaces: Assigned, Garage - Building

View: