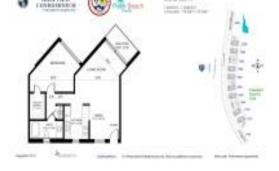

#### **Unit Information**

 MLS Number:
 RX-10992322

 Status:
 Active

 Size:
 775 Sq ft.

Bedrooms: 1
Full Bathrooms: 1
Half Bathrooms: 0
Parking Spaces: Open

 View:
 Clubhouse,Pool

 List Price:
 \$161,900

 List PPSF:
 \$209