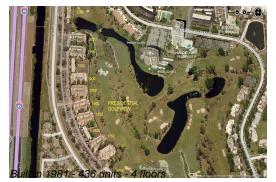

## **Building Information**

Number of units: 436
Number of active listings for rent: 0
Number of active listings for sale: 14
Building inventory for sale: 3%
Number of sales over the last 12 months: 17
Number of sales over the last 6 months: 10
Number of sales over the last 3 months: 4

### **Building Association Information**

Presidential Golfview Condo West Palm Beach, FL 33401 1700 N Congress Ave Apt A, (561) 684-7725 1720 N Congress Ave Apt A, (561) 471-0981 1750 N Congress Ave, (561) 688-0892 1820 N Congress Ave Apt A, (561) 686-6342 1850 N Congress Ave, (561) 686-1077 1860 N Congress Ave (561) 686-4948 1900 S Congress Ave Ste A, (561) 683-7512 2000 N Congress Ave # A, (561) 684-1531