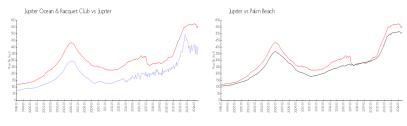

#### **Market Information**

Jupiter Ocean & \$398/sq. ft. Jupiter: \$548/sq. ft. Racquet Club:

Jupiter: \$548/sq. ft. Palm Beach: \$471/sq. ft.