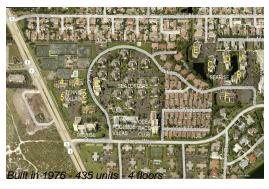

## **Building Information**

Number of units: 435
Number of active listings for rent: 0
Number of active listings for sale: 18
Building inventory for sale: 4%
Number of sales over the last 12 months: 21
Number of sales over the last 6 months: 10
Number of sales over the last 3 months: 5

### **Building Association Information**

Jupiter Ocean & Racquet Club AssociationAddress: 1605 U.S. 1, Jupiter, FL 33477 Phone:(561) 747-5331

http://jorcinc.net/site/