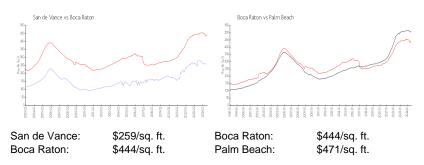

# **Market Information**

#### **Inventory for Sale**

| San de Vance | 2% |
|--------------|----|
| Boca Raton   | 3% |
| Palm Beach   | 3% |

# Avg. Time to Close Over Last 12 Months

| San de Vance | 55 days |
|--------------|---------|
| Boca Raton   | 59 days |
| Palm Beach   | 58 days |