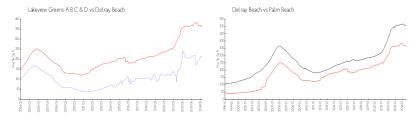

# Unit 1600 Dover Rd # 208-B - Lakeview Greens A B C & D

1600 Dover Rd # 208-B - 3001 Linton Blvd, Delray Beach, FL, Palm Beach 33483

#### **Unit Information**

MLS Number: RX-10992363

Status: Active Under Contract

939 Sq ft.

Size: 9
Bedrooms: 1
Full Bathrooms: 1
Half Bathrooms: 1

Parking Spaces: Assigned, Guest

 View:
 Garden

 Rental Price:
 \$1,795