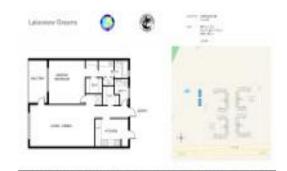

Number of units: 128
Number of active listings for rent: 0
Number of active listings for sale: 6
Building inventory for sale: 4%
Number of sales over the last 12 months: 11
Number of sales over the last 6 months: 6
Number of sales over the last 3 months: 3

### **Building Association Information**

Lakeview Green Condo Assoc Inc 3011 Linton Boulevard Office Delray Beach, FL 33445 Phone: (561) 498-3313