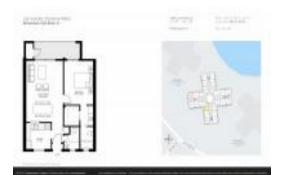

#### **Unit Information**

 MLS Number:
 RX-10992378

 Status:
 Active

 Size:
 740 Sq ft.

 Bedrooms:
 1

Full Bathrooms: 1
Half Bathrooms: 1

Parking Spaces: Assigned, Guest, Vehicle Restrictions

 View:
 Garden