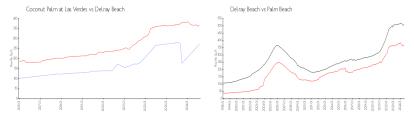

### **Market Information**

Coconut Palm at Las \$272/sq. ft.

Verdes:

Delray Beach: \$365/sq. ft.

Delray Beach: \$365/sq. ft.

Palm Beach: \$471/sq. ft.