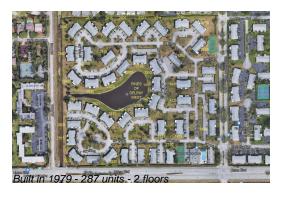

## **Building Information**

Number of units: 287
Number of active listings for rent: 0
Number of active listings for sale: 8
Building inventory for sale: 2%
Number of sales over the last 12 months: 14
Number of sales over the last 6 months: 10
Number of sales over the last 3 months: 7

## **Building Association Information**

Pines of Delray West Address: 2700 SW 15th St, Delray Beach, FL 33445 Phone: +1 561-276-6605

http://pinesofdelraywest.net/