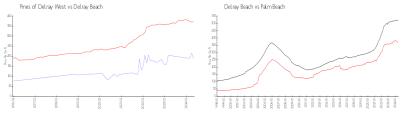

## **Market Information**

Pines of Delray West:

ray \$187/sq. ft.

Delray Beach:

\$372/sq. ft.

Delray Beach: \$372/sq. ft.

Palm Beach: \$474/sq. ft.