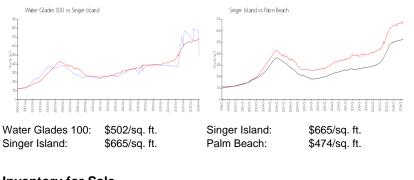

## **Market Information**

## **Inventory for Sale**

| Water Glades 100 | 1% |
|------------------|----|
| Singer Island    | 4% |
| Palm Beach       | 3% |