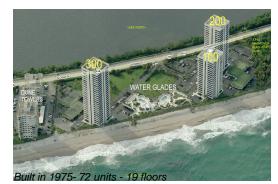

#### **Building Information**

| Number of units:                         | 72 |
|------------------------------------------|----|
| Number of active listings for rent:      | 2  |
| Number of active listings for sale:      | 1  |
| Building inventory for sale:             | 1% |
| Number of sales over the last 12 months: | 2  |
| Number of sales over the last 6 months:  | 1  |
| Number of sales over the last 3 months:  | 1  |

# **Building Association Information**

Water Glades 100 Condominium Association, Inc. 5540 North Ocean Drive Riviera Beach, FL 33404 (561) 845-2380 WaterGlades@comcast.net

http://watergladescondo.com/outside\_home.asp