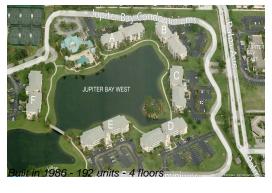

## **Building Information**

Number of units: 192
Number of active listings for rent: 0
Number of active listings for sale: 4
Building inventory for sale: 2%
Number of sales over the last 12 months: 8
Number of sales over the last 6 months: 3
Number of sales over the last 3 months: 1

### **Building Association Information**

Jupiter Bay Condominium Association 275 Palm Ave, Jupiter, FL 33477 (561) 746-5857

http://www.jupiterbaycondoassoc.com/id63.html