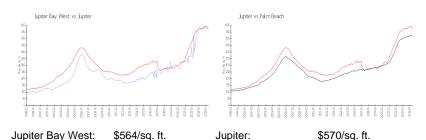

#### **Market Information**

Palm Beach:

\$474/sq. ft.

### Avg. Time to Close Over Last 12 Months

\$570/sq. ft.

Jupiter Bay West59 daysJupiter68 daysPalm Beach57 days