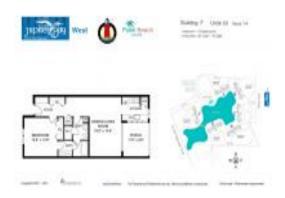

# **Unit F-303 - Jupiter Bay West**

F-303 - 353 S US Hwy 1, Jupiter, FL, Palm Beach 33477

#### **Unit Information**

MLS Number: RX-10992459 Status: Pending Size: 821 Sq ft. Bedrooms: Full Bathrooms: Half Bathrooms: Parking Spaces: Open Lake, Pool View: Rental Price: \$1,975 List PPSF: \$2 Valuated Price: \$466,000 Valuated PPSF: \$568